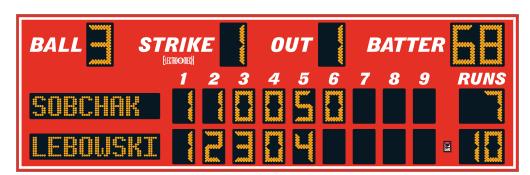

## **MODEL LX1710-ETN**

Outdoor Baseball / Softball

| Dimensions   | Weight | Cabinet Material | Caption Height | Accent Material    |
|--------------|--------|------------------|----------------|--------------------|
| 16 ft x 5 ft | 300 lb | Aluminum         | 6 in, 5 in     | 2.4 mil cast vinyl |

| Digit Height | Indicator Size | Digit Colors | Electrical        |
|--------------|----------------|--------------|-------------------|
| 15 in, 11 in | N/A            | Amber or Red | 4.9 Amps, 120 VAC |

# **ELECTRONIC TEAM NAMES (ETNs)**

- 7-inch character height
- 9 x 56 pixel matrix
- Three character fonts
- · Up to 11 characters per team

### **DIGITS / INDICATORS**

Ball, Strike, Out, and Batter Number digits are 15 inches tall, while all other digits are 11 inches tall. Digits, ETN characters, and indicators are formed from matrices of super-bright, long-lasting, energy-efficient LEDs (Light Emitting Diodes). Choose either amber or red LEDs for all outdoor products. Our LED assemblies are protected by aluminum masks that allow the hard epoxy shells of the LEDs to be exposed for maximum viewing angles.